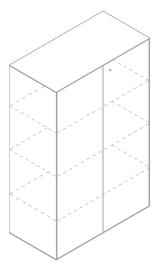

Cabinet with lockable door (1 shelve included) **1BA6070:** L 80 D 45 H 72 **1BA6075:** L 80 D 45 H 100,1

Cabinet with lockable door (3 shelves included) 1BA6085: L 80 D 45 H 157,7

Cabinet with lockable door (4 shelves included) 1BA6091: L 80 D 45 H 212,5