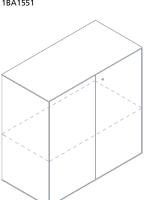

Cabinet with lockable door (1 shelve included) **1BA6070:** L 80 D 45 H 72 **1BA6075:** L 80 D 45 H 100,1

Cabinet with lockable door (3 shelves included) 1BA6085: L 80 D 45 H 157,7

Cabinet with lockable door (4 shelves included) 1BA6091: L 80 D 45 H 212,5