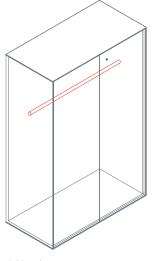

Cabinet with lockable door (1 shelve included) **1BA6070:** L 80 D 45 H 72 **1BA6075:** L 80 D 45 H 100,1

Cabinet with lockable door (3 shelves included) 1BA6085: L 80 D 45 H 157,7

Cabinet with lockable door (4 shelves included) 1BA6091: L 80 D 45 H 212,5