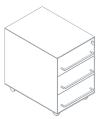

p file unit, again on wheels or feet. All versions can be fitted with handles or with a plain front without handles. The modular units have a fixed base dimension of 80x45 cm but vary in height between 72 cm and 212.5 cm, making a vast range of storage solutions possible, from formal and stylish drawer units to practical, large capacity cupboards. The range also includes structural elements that can be used to support work tops.

Colour is another important feature of the Basic range, and contributes to the creation of coordinated office images in drawer units. Drawer units are painted in matt white, light grey, dark grey, ochre, orange or kiwi green while the supports, cabinets and shelves are finished in matt white, light grey or dark grey.

#### **DESIGNER**



Centro Progetti Tecno





Chest with 3 drawers 1BA6011: L 40 D 56 H 56



Chest with 1 drawer and 1 file drawer 1BA6012: L 40 D 56 H 56



\*Chest with 3 drawers, no handles 1BA6013: L 40 D 56 H 56



\*Chest with 1 drawer and 1 file drawer, no handles 1BA6014: L 40 D 56 H 56



Support for structural pedestal (Graphis) 1BA1531: L 13 D 26 H 66



Support for structural pedestal (Nomos desk) 1B1541



Support for structural pedestal (Nomos-side return) 1BA1551



Cabinet with lockable door (1 shelve included) **1BA6070:** L 80 D 45 H 72 **1BA6075:** L 80 D 45 H 100,1



Cabinet with lockable door (3 shelves included) 1BA6085: L 80 D 45 H 157,7



Cabinet with lockable door (4 shelves included) 1BA6091: L 80 D 45 H 212,5





Pencil tray for drawer 1BA3081: L 35 D 21



Kit of 3 panels for drawer 1BA3261



3 place