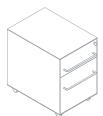

ns can be fitted with handles or with a plain front without handles. The modular units have a fixed base dimension of 80x45 cm but vary in height between 72 cm and 212.5 cm, making a vast range of storage solutions possible, from formal and stylish drawer units to practical, large capacity cupboards. The range also includes structural elements that can be used to support work tops.

Colour is another important feature of the Basic range, and contributes to the creation of coordinated office images in drawer units. Drawer units are painted in matt white, light grey, dark grey, ochre, orange or kiwi green while the supports, cabinets and shelves are finished in matt white, light grey or dark grey.

#### **DESIGNER**



Centro Progetti Tecno





Chest with 3 drawers 1BA6011: L 40 D 56 H 56



Chest with 1 drawer and 1 file drawer 1BA6012: L 40 D 56 H 56



\*Chest with 3 drawers, no handles 1BA6013: L 40 D 56 H 56



\*Chest with 1 drawer and 1 file drawer, no handles 1BA6014: L 40 D 56 H 56



Support for structural pedestal (Graphis) 1BA1531: L 13 D 26 H 66



Support for structural pedestal (Nomos desk) 1B1541



Support for structural pedestal (Nomos-side return) 1BA1551



Cabinet with lockable door (1 shelve included) **1BA6070:** L 80 D 45 H 72 **1BA6075:** L 80 D 45 H 100,1



Cabinet with lockable door (3 shelves included) 1BA6085: L 80 D 45 H 157,7



Cabinet with lockable door (4 shelves included) 1BA6091: L 80 D 45 H 212,5





Pencil tray for drawer 1BA3081: L 35 D 21



Kit of 3 panels for drawer 1BA3261



3 places document tray for drawer 1BA3224



Rod for ha