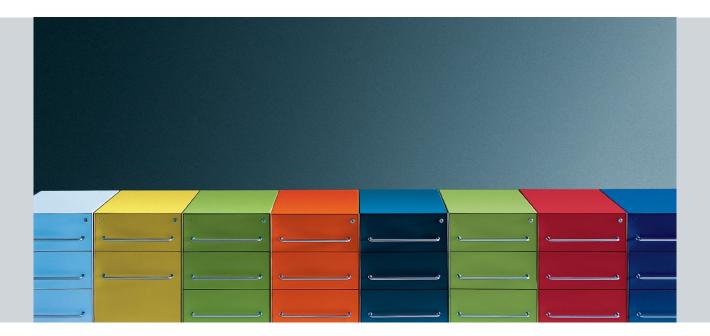

The Basic modular storage system is made in box section sheet metal and finished in epoxy powder paint. The system comprises drawer units, supports and cabinets. Elegant design and sober lines make these cabinets and drawers extremely versatile and permit them to be used in a wide range of compositions. The drawer units come in four variants: three drawers on wheels or feet and one drawer and one drop file unit, again on wheels or feet. All versions can be fitted with handles or with a plain front without handles. The modular units have a fixed base dimension of 80x45 cm but vary in height between 72 cm and 212.5 cm, making a vast range of storage solutions possible, from formal and stylish drawer units to practical, large capacity cupboards. The range also includes structural elements that can be used to support work tops.

Colour is another important feature of the Basic range, and contributes to the creation of coordinated office images in drawer units. Drawer units are painted in matt white, light grey, dark grey, ochre, orange or kiwi green while the supports, cabinets and shelves are finished in matt white, light grey or dark grey.