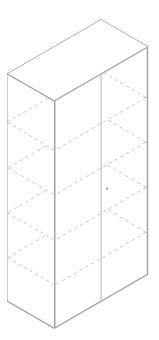

Cabinet with lockable door (1 shelve included) **1BA6070:** L 80 D 45 H 72 **1BA6075:** L 80 D 45 H 100,1

Cabinet with lockable door (3 shelves included) 1BA6085: L 80 D 45 H 157,7

Cabinet with lockable door (4 shelves included) 1BA6091: L 80 D 45 H 212,5