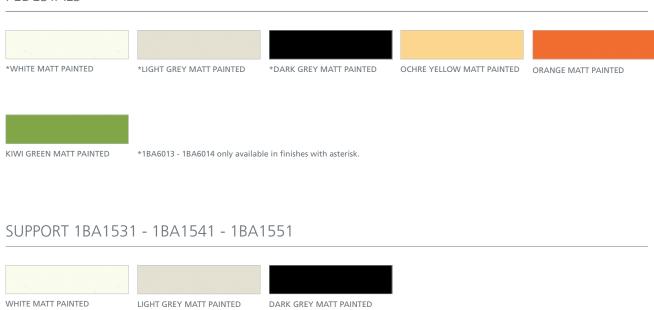

Colour is another important feature of the Basic range, and contributes to the creation of coordinated office images in drawer units. Drawer units are painted in matt white, light grey, dark grey, ochre, orange or kiwi green while the supports, cabinets and shelves are finished in matt white, light grey or dark grey.

\*Chest with 1 drawer and 1 file drawer, no handles 1BA6014: L 40 D 56 H 56

Support for structural pedestal (Graphis) 1BA1531: L 13 D 26 H 66

Support for structural pedestal (Nomos desk) 1B1541

Support for structural pedestal (Nomos-side return) 1BA1551