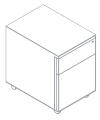

#### **DESIGNER**

Centro Progetti Tecno

Chest with 3 drawers 1BA6011: L 40 D 56 H 56

Chest with 1 drawer and 1 file drawer 1BA6012: L 40 D 56 H 56

\*Chest with 3 drawers, no handles 1BA6013: L 40 D 56 H 56

\*Chest with 1 drawer and 1 file drawer, no handles 1BA6014: L 40 D 56 H 56

Support for structural pedestal (Graphis) 1BA1531: L 13 D 26 H 66

Support for structural pedestal (Nomos desk) 1B1541

Support for structural pedestal (Nomos-side return) 1BA1551