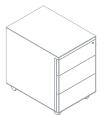

#### **DESIGNER**

Centro Progetti Tecno

Chest with 3 drawers 1BA6011: L 40 D 56 H 56

Chest with 1 drawer and 1 file drawer 1BA6012: L 40 D 56 H 56

\*Chest with 3 drawers, no handles 1BA6013: L 40 D 56 H 56